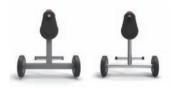

**R2520** For TB02 Tube **R2530** For TB02 Tube

Pool Cover Reel Hand Wheel: HW02 Stand:ST06

**R2620** For TB02 Tube **R2630** For TB03 Tube

HW01 Hand Wheel 350mm

**HW02** Hand Wheel 350mm With overmolded soft material