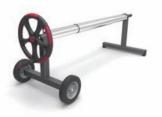

Pool Cover Reel Stand **STO1** Aluminum Frame
Tube 40mm

**STO2** Stainless Steel Frame Tube 40mm

Pool Cover Reel Stand

Aluminum Frame
Tube 50mm

**STO4** Stainless Steel Frame Tube 50mm

Pool Cover Reel Stand with Gear Reduction System

**R2520** For TB02 Tube **R2530** For TB02 Tube

Pool Cover Reel Hand Wheel: HW02 Stand:ST06

**R2620** For TB02 Tube **R2630** For TB03 Tube

HW01 Hand Wheel 350mm

**HW02** Hand Wheel 350mm With overmolded soft material