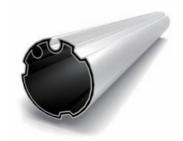

**ST05** Aluminum Frame Tube 50mm

**STO6** Stainless Steel Frame Tube 50mm

**TB01** 

Non-Grooved Anodized Aluminum Tube Thickness: 1.3mm Inner Dia: 76mm Outer Dia: 82mm

**TB02** 

Grooved Anodized Aluminum Tube Thickness: 1.3mm Inner Dia: 76mm Outer Dia: 82mm

**TB03** 

Grooved Anodized Aluminum Tube Thickness: 1.3mm Inner Dia: 95mm Outer Dia: 102mm