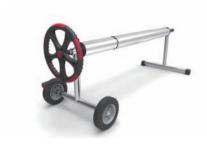

## **Pool Cover Reel**

Pool Cover Reel Hand Wheel: HW01 Stand: ST01

**R1110** For TB01 Tube **R1120** For TB02 Tube

Pool Cover Reel Hand Wheel: HW01 Stand:ST02

**R1210** For TB01 Tube **R1220** For TB02 Tube

Pool Cover Reel Hand Wheel: HW02 Stand:ST03

**R2320** For TB02 Tube **R2330** For TB03 Tube

Pool Cover Reel Hand Wheel: HW02 Stand:ST04

**R2420** For TB02 Tube **R2430** For TB03 Tube

Pool Cover Reel Hand Wheel: HW02 Stand: ST05