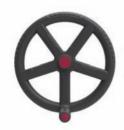

**R2520** For TB02 Tube **R2530** For TB02 Tube

Pool Cover Reel Hand Wheel: HW02 Stand:ST06

**R2620** For TB02 Tube **R2630** For TB03 Tube

HW01 Hand Wheel 350mm

**HW02** Hand Wheel 350mm With overmolded soft material