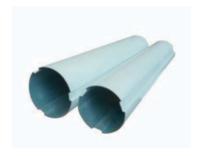

**ST05** Aluminum Frame Tube 50mm

**STO6** Stainless Steel Frame Tube 50mm

**TB01** 

Non-Grooved Anodized Aluminum Tube Thickness: 1.3mm Inner Dia: 76mm Outer Dia: 82mm

**TB02** 

Grooved Anodized Aluminum Tube Thickness: 1.3mm Inner Dia: 76mm Outer Dia: 82mm

**TB03** 

Grooved Anodized Aluminum Tube Thickness: 1.3mm Inner Dia: 95mm Outer Dia: 102mm