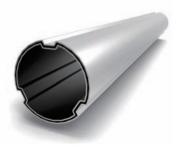

**ST05** Aluminum Frame Tube 50mm

**STO6** Stainless Steel Frame Tube 50mm

**TB01** 

Non-Grooved Anodized Aluminum Tube Thickness: 1.3mm Inner Dia: 76mm Outer Dia: 82mm

**TB02** 

Grooved Anodized Aluminum Tube Thickness: 1.3mm Inner Dia: 76mm Outer Dia: 82mm