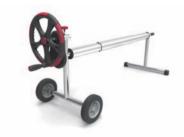

Pool Cover Reel Stand **STO1** Aluminum Frame
Tube 40mm

**STO2** Stainless Steel Frame Tube 40mm

Pool Cover Reel Stand

Aluminum Frame
Tube 50mm

**STO4** Stainless Steel Frame Tube 50mm

Pool Cover Reel Stand with Gear Reduction System

**ST05** Aluminum Frame Tube 50mm

**STO6** Stainless Steel Frame Tube 50mm

**TB01** 

Non-Grooved Anodized Aluminum Tube Thickness: 1.3mm Inner Dia: 76mm Outer Dia: 82mm

**TB02** 

Grooved Anodized Aluminum Tube Thickness: 1.3mm Inner Dia: 76mm Outer Dia: 82mm