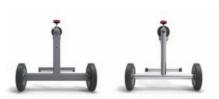

Pool Cover Reel Stand **STO1** Aluminum Frame
Tube 40mm

**STO2** Stainless Steel Frame Tube 40mm

Pool Cover Reel Stand

Aluminum Frame
Tube 50mm

**STO4** Stainless Steel Frame Tube 50mm

Pool Cover Reel Stand with Gear Reduction System

**ST05** Aluminum Frame Tube 50mm

**STO6** Stainless Steel Frame Tube 50mm

**TB01** 

Non-Grooved Anodized Aluminum Tube Thickness: 1.3mm Inner Dia: 76mm Outer Dia: 82mm

**TB02** 

Grooved Anodized Aluminum Tube Thickness: 1.3mm Inner Dia: 76mm Outer Dia: 82mm