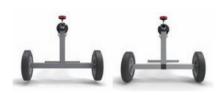

Pool Cover Reel Stand **STO1** Aluminum Frame
Tube 40mm

**STO2** Stainless Steel Frame Tube 40mm

Pool Cover Reel Stand

Aluminum Frame
Tube 50mm

**STO4** Stainless Steel Frame Tube 50mm

Pool Cover Reel Stand with Gear Reduction System

**ST05** Aluminum Frame Tube 50mm

**STO6** Stainless Steel Frame Tube 50mm

**TB01** 

Non-Grooved Anodized Aluminum Tube Thickness: 1.3mm Inner Dia: 76mm Outer Dia: 82mm

**TB02** 

Grooved Anodized Aluminum Tube Thickness: 1.3mm Inner Dia: 76mm Outer Dia: 82mm