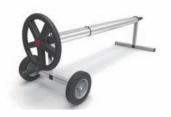

Pool Cover Reel Stand **STO1** Aluminum Frame
Tube 40mm

**STO2** Stainless Steel Frame Tube 40mm

Pool Cover Reel Stand

Aluminum Frame
Tube 50mm

**STO4** Stainless Steel Frame Tube 50mm

Pool Cover Reel Stand with Gear Reduction System

Pool Cover Reel Hand Wheel: HW02 Stand:ST03

**R2320** For TB02 Tube **R2330** For TB03 Tube

Pool Cover Reel Hand Wheel: HW02 Stand:ST04

**R2420** For TB02 Tube **R2430** For TB03 Tube

Pool Cover Reel Hand Wheel: HW02 Stand: ST05