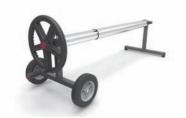

Pool Cover Reel Stand **STO1** Aluminum Frame
Tube 40mm

**STO2** Stainless Steel Frame Tube 40mm

Pool Cover Reel Stand

Aluminum Frame
Tube 50mm

**STO4** Stainless Steel Frame Tube 50mm

Pool Cover Reel Stand with Gear Reduction System

## **Pool Cover Reel**

Pool Cover Reel Hand Wheel: HW01 Stand: ST01

**R1110** For TB01 Tube **R1120** For TB02 Tube

Pool Cover Reel Hand Wheel: HW01 Stand:ST02

**R1210** For TB01 Tube **R1220** For TB02 Tube