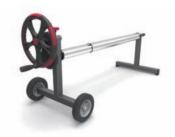

Pool Cover Reel Stand **STO1** Aluminum Frame
Tube 40mm

**STO2** Stainless Steel Frame Tube 40mm

Pool Cover Reel Stand

Aluminum Frame
Tube 50mm

**STO4** Stainless Steel Frame Tube 50mm

Pool Cover Reel Stand with Gear Reduction System

**ST05** Aluminum Frame Tube 50mm

**STO6** Stainless Steel Frame Tube 50mm

**TB01** 

Non-Grooved Anodized Aluminum Tube Thickness: 1.3mm Inner Dia: 76mm Outer Dia: 82mm

**TB02** 

Grooved Anodized Aluminum Tube Thickness: 1.3mm Inner Dia: 76mm Outer Dia: 82mm