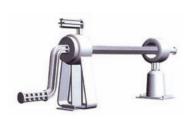

## **Pool Cover Reel**

Pool Cover Reel Hand Wheel: HW01 Stand: ST01

**R1110** For TB01 Tube **R1120** For TB02 Tube

Pool Cover Reel Hand Wheel: HW01 Stand:ST02

**R1210** For TB01 Tube **R1220** For TB02 Tube