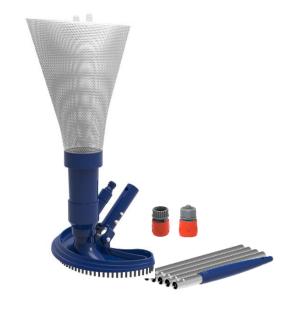

## UNDERWATER JET VACUUM CLEANER

T3330/T3340

T3310/T3320

T 3500/T3510

Underwater Jet Vacuum cleaner with / without 5 sections of 48" Pole

- Improved locking design to provide easy assembling and disassembling of mesh bag
- Convenient locking and smart operation of complete empty of mesh bag by VELCRO structure
- Durable nylon mesh bag for long lifespan
- Available for connection with garden hose in both NPT and BS standard