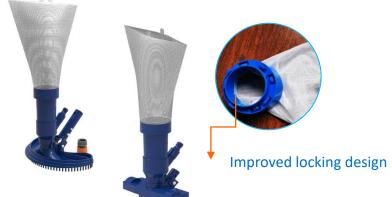

- Improved locking design to provide easy assembling and disassembling of mesh bag
- Convenient locking and smart operation of complete empty of mesh bag by VELCRO structure
- Durable nylon mesh bag for long lifespan
- Available for connection with garden hose in both NPT and BS standard