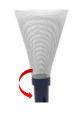

## To assemble/disassemble

Assemble/disassemble the mesh bag to the cleaner body by twisting clockwise of counter clockwise

VELCRO structure and the 2 handles at the top of mesh bag to empty debris completely