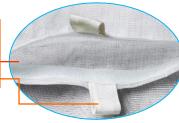

## To assemble/disassemble

Assemble/disassemble the mesh bag to the cleaner body by twisting clockwise of counter clockwise

VELCRO structure and the 2 handles at the top of mesh bag to empty debris completely

- Improved locking design to provide easy assembling and disassembling of mesh bag
- Convenient locking and smart operation of complete empty of mesh bag by VELCRO structure
- Durable nylon mesh bag for long lifespan
- Available for connection with garden hose in both NPT and BS standard