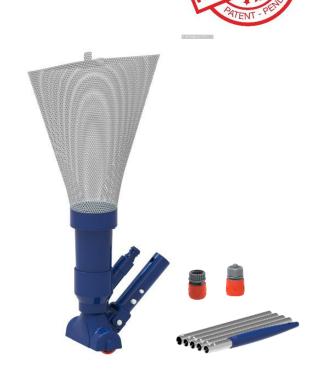

## UNDERWATER JET VACUUM CLEANER

T3330/T3340

T3310/T3320

T 3500/T3510

Underwater Jet Vacuum cleaner with / without 5 sections of 48" Pole

- Improved locking design to provide easy assembling and disassembling of mesh bag
- Convenient locking and smart operation of complete empty of mesh bag by VELCRO structure
- Durable nylon mesh bag for long lifespan
- Available for connection with garden hose in both NPT and BS standard