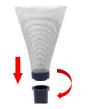

## To assemble/disassemble

Assemble/disassemble the mesh bag to the cleaner body by twisting clockwise of counter clockwise

VELCRO structure and the 2 handles at the top of mesh bag to empty debris completely