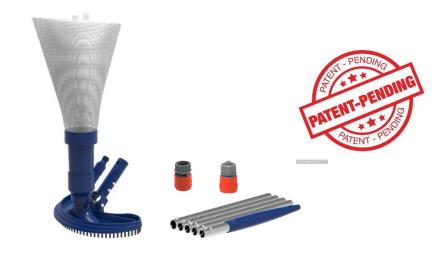

## UNDERWATER JET VACUUM CLEANER

T3330/T3340

T3310/T3320

T 3500/T3510

Underwater Jet Vacuum cleaner with / without 5 sections of 48" Pole

- Improved locking design to provide easy assembling and disassembling of mesh bag
- Convenient locking and smart operation of complete empty of mesh bag by VELCRO structure
- Durable nylon mesh bag for long lifespan
- Available for connection with garden hose in both NPT and BS standard