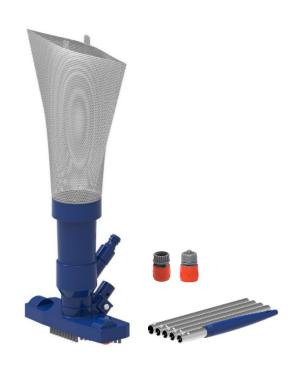

## UNDERWATER JET VACUUM CLEANER

T3330/T3340

T3310/T3320

T 3500/T3510

Underwater Jet Vacuum cleaner with / without 5 sections of 48" Pole

- Improved locking design to provide easy assembling and disassembling of mesh bag
- Convenient locking and smart operation of complete empty of mesh bag by VELCRO structure
- Durable nylon mesh bag for long lifespan
- Available for connection with garden hose in both NPT and BS standard