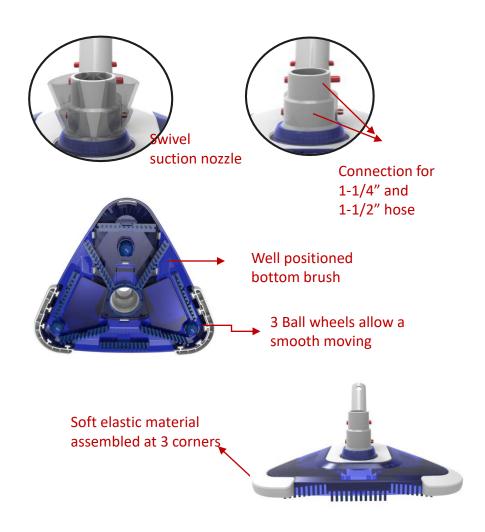

## SEE- THROUGH TRIANGLE VACUUM HEAD

- Newly designed (Patent Pending) aesthetic, seethrough and ergonomics triangle vacuum head
- Swivel suction nozzle to avoid twisted hose
- Trouble-free and safety EZ clip providing convenient assembling with telescopic pole
- Soft and elastic material at the corner to avoid impact and damage to pool liner .
- Side brush for better cleaning result of corners
- Reasonable positioning of bottom brush and ball wheels for more efficient pool cleaning
- Suitable for both Dia: 1-1/4" and 1-1/2" hose