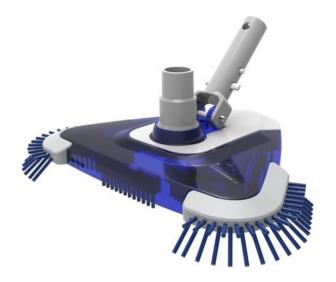

## SEE- THROUGH TRIANGLE VACUUM HEAD

- Newly designed (Patent Pending) aesthetic, seethrough and ergonomics triangle vacuum head
- Swivel suction nozzle to avoid twisted hose
- Trouble-free and safety EZ clip providing convenient assembling with telescopic pole
- Soft and elastic material at the corner to avoid impact and damage to pool liner .
- Side brush for better cleaning result of corners
- Reasonable positioning of bottom brush and ball wheels for more efficient pool cleaning
- Suitable for both Dia: 1-1/4" and 1-1/2" hose