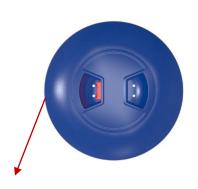

## 9" REFILL-ALERT DISPENSER WITH THERMOMETER

Handle ring

Thermometer

Add tablets

**Adjusting Control** 

See through side

Full

Empty

**Balance of tablets** 

Indicate balance of tablets

- Newly designed (Patent Pending) Kid-proof floating dispenser for 3" Tablets
- Foldable design to save space and logistic cost
- Kid-proof lock design to keep unauthorised access
- Adjustable control of tablet dissolving speed
- Handle ring available to fix to specific position
- Maximum load of tablets: 2 lbs