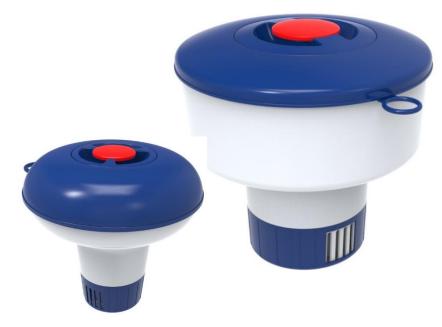

- Newly designed (Patent Pending) user-friendly floating dispenser for 1" and 3" Tablets
- Refill alert fittings with dual functions
  - \* Indication the balance of chemical
  - \* Clamps for filling of tablets
- Adjustable control of tablet dissolving speed
- Handle ring available to fix to specific position
- 2 size options of 5" and 7" for tablets 1" and 3"