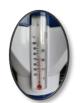

# REFILL-ALERT FLOATING DISPENSER

- Newly designed (Patent Pending) user-friendly deluxe 9" floating dispenser for 3" Tablets
- Refill alert fittings with dual functions
  - \* Indication the balance of chemical
  - \* Clamps for filling of tablets
- Adjustable control of tablet dissolving speed
- Thermometer included to indicate water temp in F, C
- Handle ring available to fix to specific position
- Maximum capacity for chemical: 2lbs

## 9" REFILL-ALERT DISPENSER WITH THERMOMETER

Handle ring

Thermometer

Add tablets

**Adjusting Control** 

See through side

Full

Empty