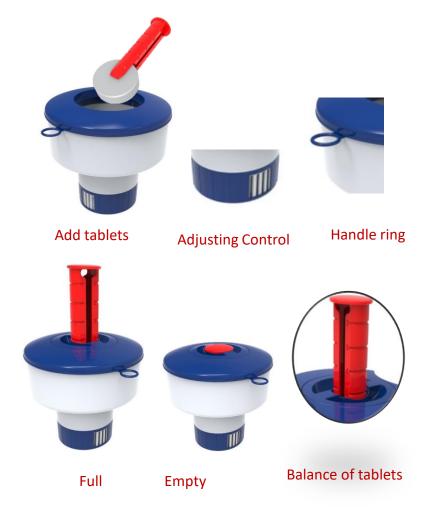

# REFILL-ALERT FLOATING DISPENSER

- Newly designed (Patent Pending) user-friendly deluxe 9" floating dispenser for 3" Tablets
- Refill alert fittings with dual functions
  - \* Indication the balance of chemical
  - \* Clamps for filling of tablets
- Adjustable control of tablet dissolving speed
- Thermometer included to indicate water temp in F, C
- Handle ring available to fix to specific position
- Maximum capacity for chemical: 2lbs

## 9" REFILL-ALERT DISPENSER WITH THERMOMETER

Handle ring

Thermometer

Add tablets

**Adjusting Control** 

See through side

Full

Empty

**Balance of tablets** 

Indicate balance of tablets

- Newly designed (Patent Pending) Kid-proof floating dispenser for 3" Tablets
- Foldable design to save space and logistic cost
- Kid-proof lock design to keep unauthorised access
- Adjustable control of tablet dissolving speed
- Handle ring available to fix to specific position
- Maximum load of tablets: 2 lbs