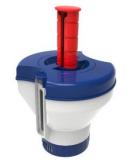

- Newly designed (Patent Pending) user-friendly floating dispenser for 1" and 3" Tablets
- Refill alert fittings with dual functions
  - \* Indication the balance of chemical
  - \* Clamps for filling of tablets
- Adjustable control of tablet dissolving speed
- Handle ring available to fix to specific position
- 2 size options of 5" and 7" for tablets 1" and 3"