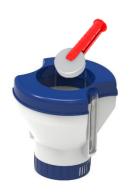

**Balance of tablets** 

Indicate balance of tablets

- Newly designed (Patent Pending) Kid-proof floating dispenser for 3" Tablets
- Foldable design to save space and logistic cost
- Kid-proof lock design to keep unauthorised access
- Adjustable control of tablet dissolving speed
- Handle ring available to fix to specific position
- Maximum load of tablets: 2 lbs

### KID-PROOF FLOATING DISPENSER FOR 3" TABLETS

tablet dissolving speed can be adjusted