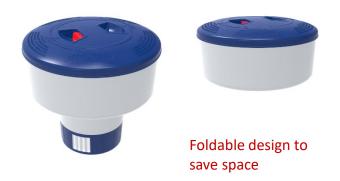

**Balance of tablets** 

Indicate balance of tablets

- Newly designed (Patent Pending) Kid-proof floating dispenser for 3" Tablets
- Foldable design to save space and logistic cost
- Kid-proof lock design to keep unauthorised access
- Adjustable control of tablet dissolving speed
- Handle ring available to fix to specific position
- Maximum load of tablets: 2 lbs

### KID-PROOF FLOATING DISPENSER FOR 3" TABLETS

tablet dissolving speed can be adjusted