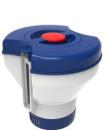

# REFILL-ALERT FLOATING DISPENSER

- Newly designed (Patent Pending) user-friendly deluxe 9" floating dispenser for 3" Tablets
- Refill alert fittings with dual functions
  - \* Indication the balance of chemical
  - \* Clamps for filling of tablets
- Adjustable control of tablet dissolving speed
- Thermometer included to indicate water temp in F, C
- Handle ring available to fix to specific position
- Maximum capacity for chemical: 2lbs

## 9" REFILL-ALERT DISPENSER WITH THERMOMETER

Handle ring

Thermometer

Add tablets

**Adjusting Control** 

See through side

Full

Empty