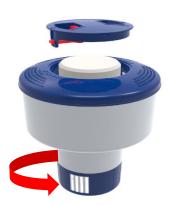

**Balance of tablets** 

Indicate balance of tablets

- Newly designed (Patent Pending) Kid-proof floating dispenser for 3" Tablets
- Foldable design to save space and logistic cost
- Kid-proof lock design to keep unauthorised access
- Adjustable control of tablet dissolving speed
- Handle ring available to fix to specific position
- Maximum load of tablets: 2 lbs

### KID-PROOF FLOATING DISPENSER FOR 3" TABLETS

tablet dissolving speed can be adjusted